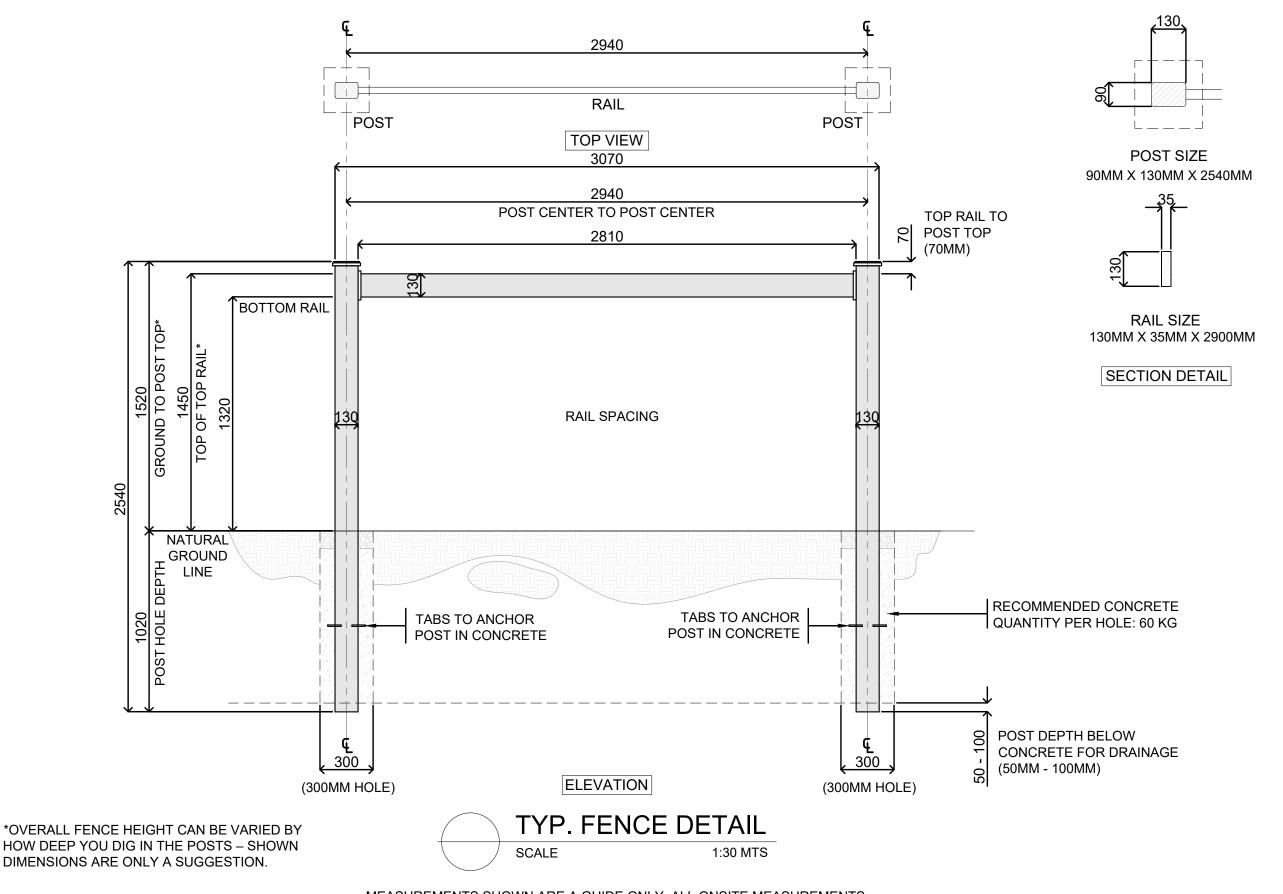

## 1 RAIL PREMIUM STEEL POST & RAIL DIMENSIONS

This drawing is an instrument of service only, and is, and shall remain, the property of Stock&Noble Fencing Solutions. No reproduction of ther use shall be made by any person or firm with the state of the state o

PROJECT NAME AND ADDRESS:

1 RAIL PREMIUM STEEL POST & RAIL

PROJECT

SHEET NO

MEASUREMENTS SHOWN ARE A GUIDE ONLY. ALL ONSITE MEASUREMENTS SHOULD BE DOUBLE-CHECKED BEFORE MAKING PERMANENT.