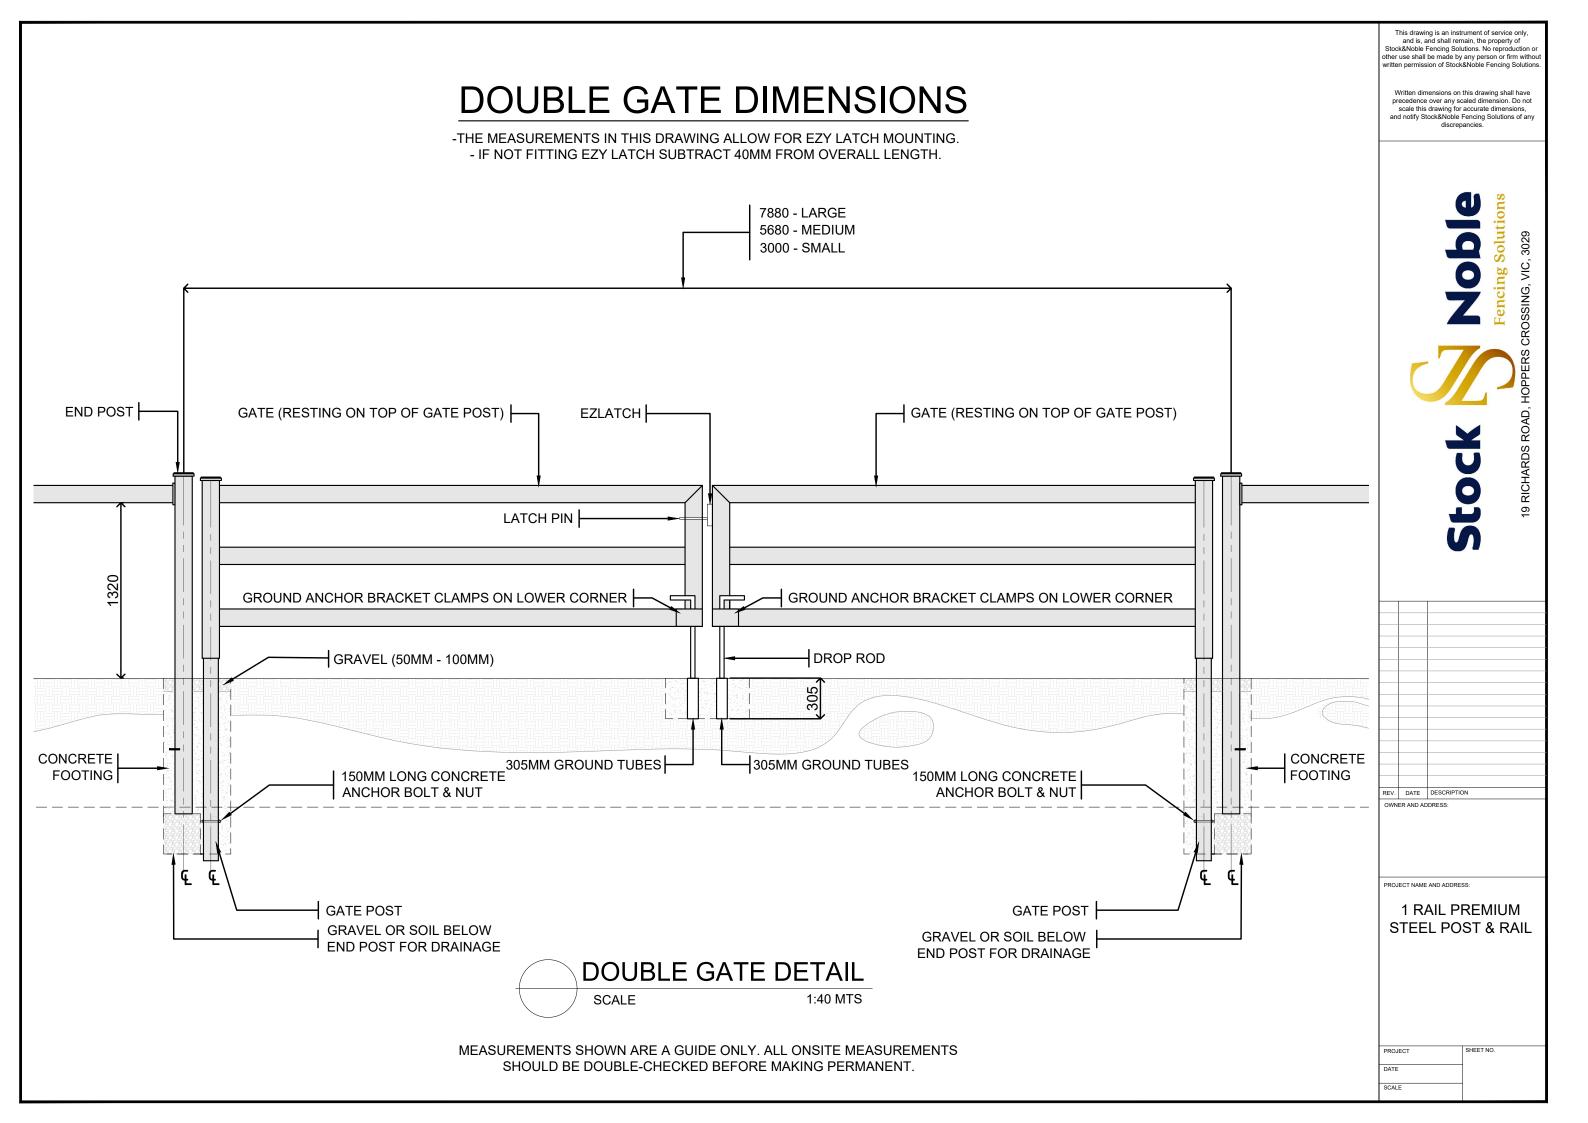

## SINGLE GATE SET UP

THE MEASUREMENTS IN THIS DRAWING ALLOW FOR EZY LATCH MOUNTING.

MEASUREMENTS SHOWN ARE A GUIDE ONLY. ALL ONSITE MEASUREMENTS

SHOULD BE DOUBLE-CHECKED BEFORE MAKING PERMANENT.

This drawing is an instrument of service only, and is, and shall remain, the property of Stock&Noble Fencing Solutions. No reproduction or other use shall be made by any person or firm withou written permission of Stock&Noble Fencing Solutions.

Written dimensions on this drawing shall have precedence over any scaled dimension. Do not scale this drawing for accurate dimensions, and notify Stock&Noble Fencing Solutions of any discrepancies.

PROJECT NAME AND ADDRESS:

1 RAIL PREMIUM STEEL POST & RAIL

PROJECT

SHEET NO. DATE

SCALE