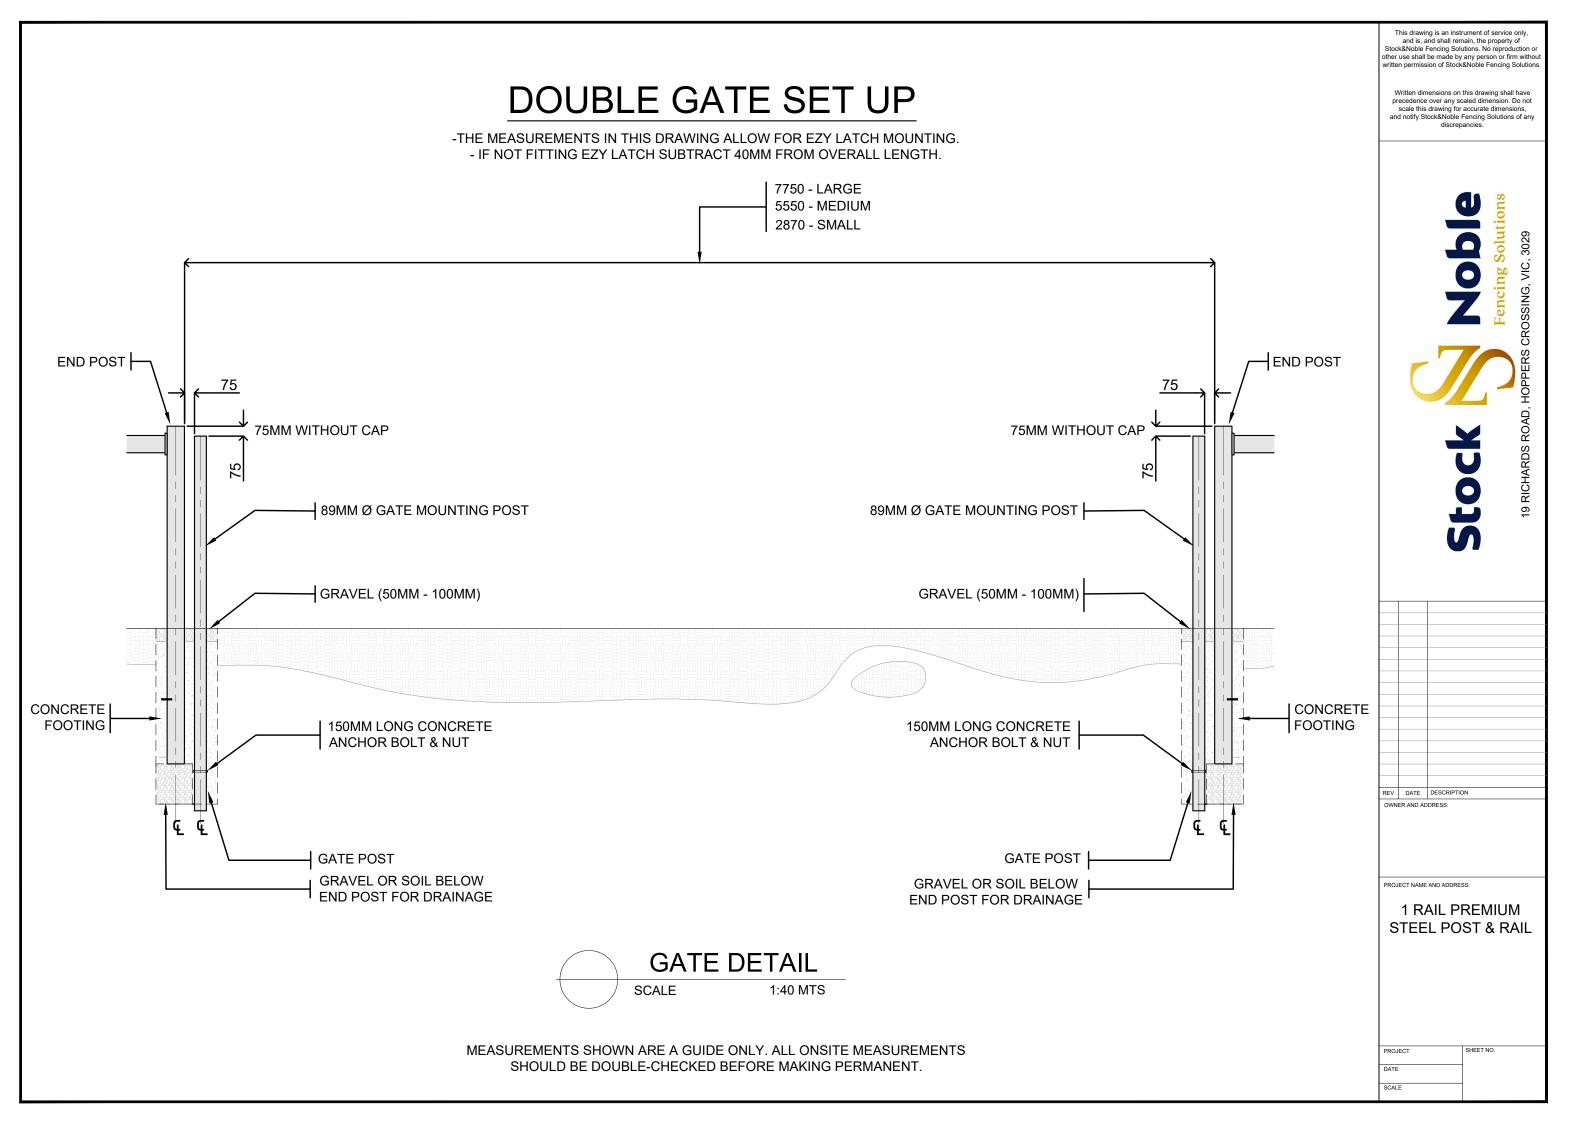

## SINGLE GATE DIMENSIONS

This drawing is an instrument of service only, and is, and shall remain, the property of Stock&Noble Fencing Solutions. No reproduction or other use shall be made by any person or firm withou written permission of Stock&Noble Fencing Solutions.

Written dimensions on this drawing shall have precedence over any scaled dimension. Do not scale this drawing for accurate dimensions, and notify Stock&Noble Fencing Solutions of any

PROJECT NAME AND ADDRESS:

1 RAIL PREMIUM STEEL POST & RAIL

SHEET NO.

SCALE

SHOULD BE DOUBLE-CHECKED BEFORE MAKING PERMANENT.