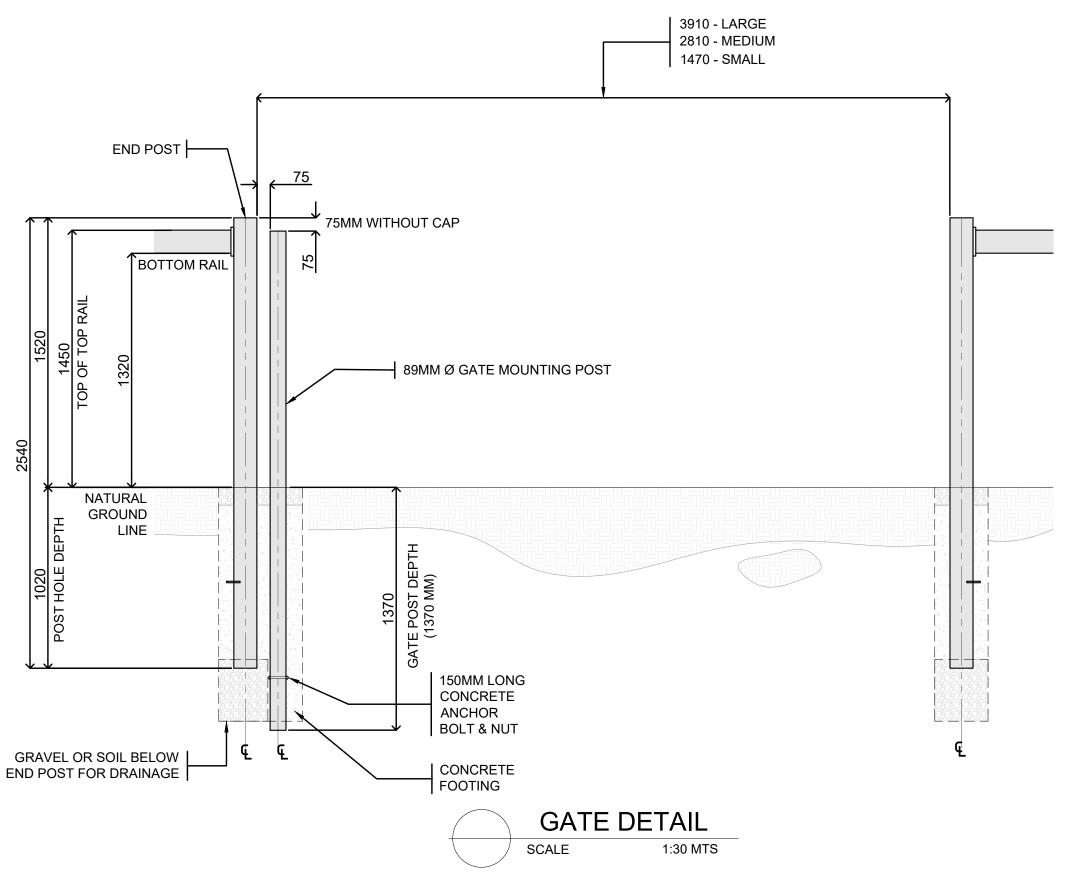

## SINGLE GATE DIMENSIONS

This drawing is an instrument of service only, and is, and shall remain, the property of Stock&Noble Fencing Solutions. No reproduction or other use shall be made by any person or firm withou written permission of Stock&Noble Fencing Solutions.

Written dimensions on this drawing shall have precedence over any scaled dimension. Do not scale this drawing for accurate dimensions, and notify Stock&Noble Fencing Solutions of any

PROJECT NAME AND ADDRESS:

1 RAIL PREMIUM STEEL POST & RAIL

SHEET NO.

SCALE

SHOULD BE DOUBLE-CHECKED BEFORE MAKING PERMANENT.