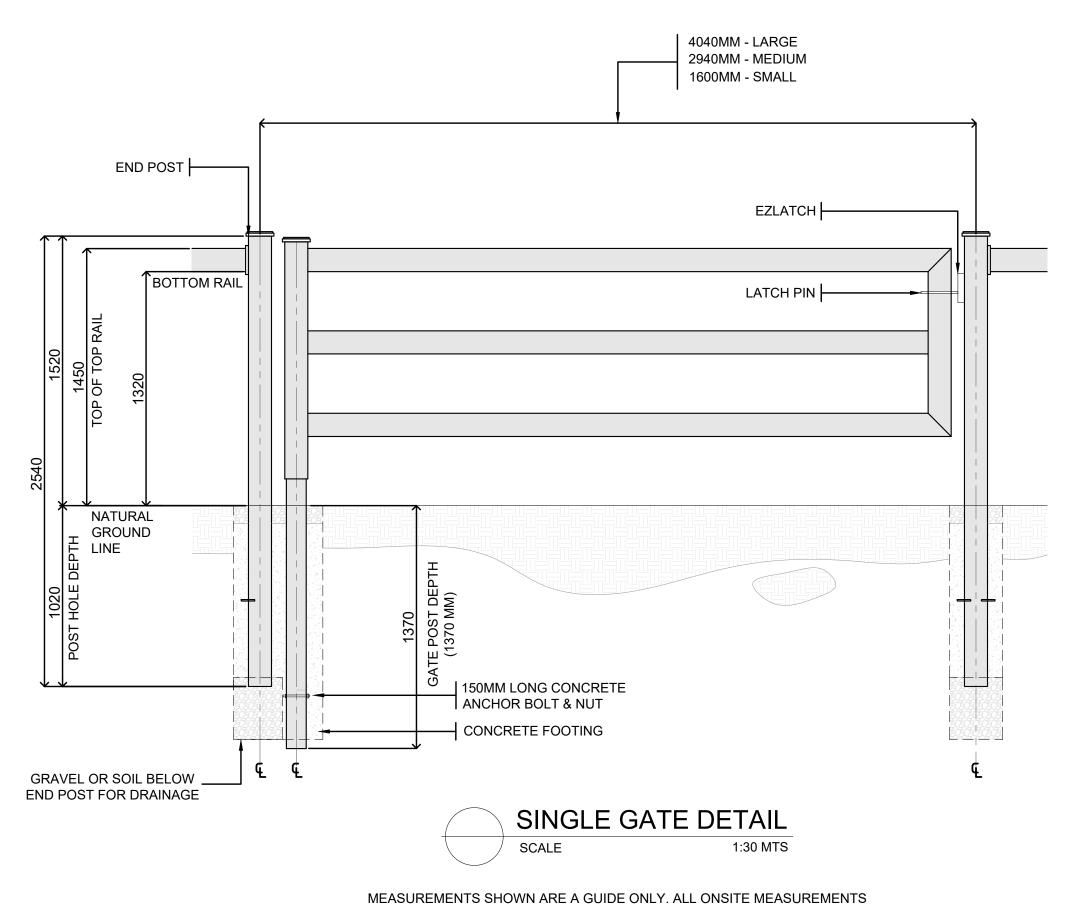

## SINGLE GATE DIMENSIONS

This drawing is an instrument of service only, and is, and shall remain, the property of Stock&Noble Fencing Solutions. No reproduction or other use shall be made by any person or firm withou written permission of Stock&Noble Fencing Solutions.

Written dimensions on this drawing shall have precedence over any scaled dimension. Do not scale this drawing for accurate dimensions, and notify Stock&Noble Fencing Solutions of any

PROJECT NAME AND ADDRESS:

1 RAIL PREMIUM STEEL POST & RAIL

SHEET NO.

SCALE

SHOULD BE DOUBLE-CHECKED BEFORE MAKING PERMANENT.